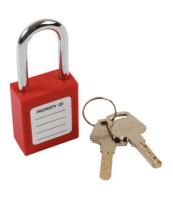

## **Safety Lockout Padlock**

Non conductive nylon bodied lockout padlock with 38mm shackle, for preventing accidental activation of, or access to high voltage systems on electric vehicles and mains electrical systems.

## **Additional Information**

- 6mm diameter steel shackle, shackle clearance: 38mm.
- · Padlock & keys marked with individual code number, which can be assigned to specific employee &/or vehicle.
- Two keys supplied per safety padlock.
- Long length 76mm shackle safety padlock available please see Laser Part No. 7943.
- For use with a range of safety products, including Steering Wheel Cover (Part No. 6640), Safety Tag (Part No. 6675), Lock Our Hasp (Part No. 7943).