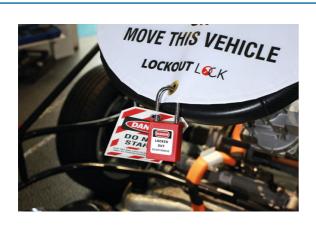

## **Safety Lockout Padlock**

Non conductive nylon bodied lockout padlock with 38mm shackle, for preventing accidental activation of, or access to high voltage systems on electric vehicles and mains electrical systems.