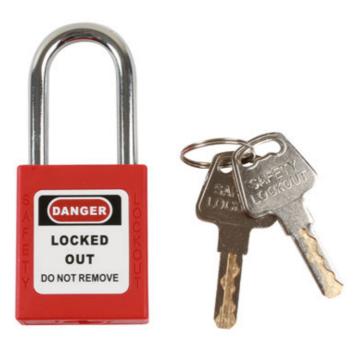

## **Safety Lockout Padlock**

Non conductive nylon bodied lockout padlock with 38mm shackle, for preventing accidental activation of, or access to high voltage systems on electric vehicles and mains electrical systems.

## **Additional Information**

- 6mm diameter steel shackle, shackle clearance: 38mm.
- · Padlock & keys marked with individual code number, which can be assigned to specific employee &/or vehicle.
- Two keys supplied per safety padlock.
- Long length 76mm shackle safety padlock available please see Laser Part No. 7943.
- For use with a range of safety products, including Steering Wheel Cover (Part No. 6640), Safety Tag (Part No. 6675), Lock Our Hasp (Part No. 7943).