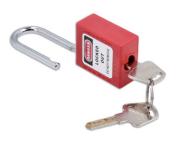

## **Safety Lockout Padlock**

Non conductive nylon bodied lockout padlock with 38mm shackle, for preventing accidental activation of, or access to high voltage systems on electric vehicles and mains electrical systems.

## **Additional Information**

- 6mm diameter steel shackle, shackle clearance: 38mm.
- · Padlock & keys marked with individual code number, which can be assigned to specific employee &/or vehicle.
- Two keys supplied per safety padlock.
- Long length 76mm shackle safety padlock available please see Laser Part No. 7943.
- For use with a range of safety products, including Steering Wheel Cover (Part No. 6640), Safety Tag (Part No. 6675), Lock Our Hasp (Part No. 7943).