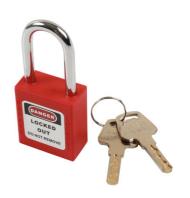

## **Safety Lockout Padlock**

Non conductive nylon bodied lockout padlock with 38mm shackle, for preventing accidental activation of, or access to high voltage systems on electric vehicles and mains electrical systems.

## **Additional Information**

- 6mm diameter steel shackle, shackle clearance: 38mm.
- · Padlock & keys marked with individual code number, which can be assigned to specific employee &/or vehicle.
- Two keys supplied per safety padlock.
- Long length 76mm shackle safety padlock available please see Laser Part No. 7943.
- For use with a range of safety products, including Steering Wheel Cover (Part No. 6640), Safety Tag (Part No. 6675), Lock Our Hasp (Part No. 7943).