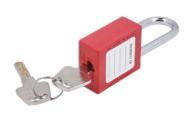

## **Safety Lockout Padlock**

Non conductive nylon bodied lockout padlock with 38mm shackle, for preventing accidental activation of, or access to high voltage systems on electric vehicles and mains electrical systems.

## **Additional Information**

- 6mm diameter steel shackle, shackle clearance: 38mm.
- · Padlock & keys marked with individual code number, which can be assigned to specific employee &/or vehicle.
- Two keys supplied per safety padlock.
- Long length 76mm shackle safety padlock available please see Laser Part No. 7943.
- For use with a range of safety products, including Steering Wheel Cover (Part No. 6640), Safety Tag (Part No. 6675), Lock Our Hasp (Part No. 7943).